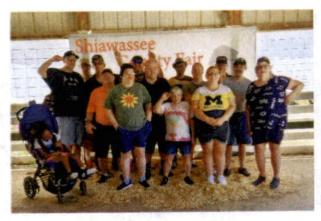

# 2024 Newsletter September

August seemed to fly by too fast. With fall coming soon, so will cooler days and trees changing colors. Our outings will be switching as well.

In August, we were able to visit our friends that have been out for medical reasons. Everyone seemed to enjoy it. We also visited the Saginaw and Shiawassee County Fair. At the Saginaw Fair we got to see our Arts and Crafts on display. Shiawassee Fair we got to pet a pig, steer, goat, horse, lamb and rabbits.

#### SPECIAL OLYMPICS STATE SOFTBALL CHAMPIONS

One of our people was the pitcher for the softball team and was the state champions. Unfortunately, we were not able to attend due to distance but feel that we want to recognize Joe G for his great accomplishment!!! Joe is the front row right above the special olympic symbal on the banner.