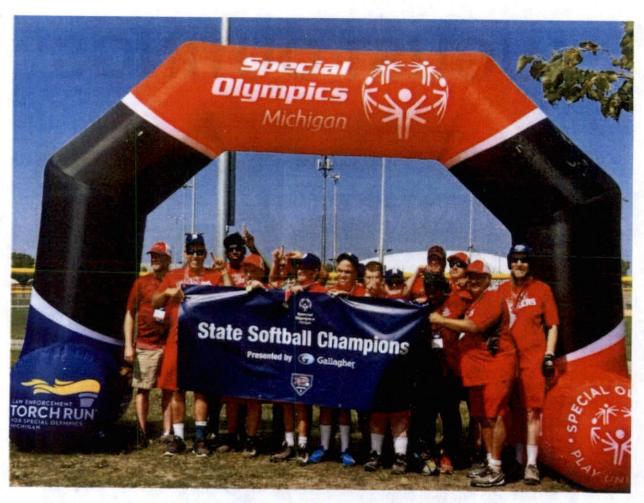

Congratulations to Joe G. On September 23<sup>rd</sup> his softball team was the Special Olympics Softball Team Champions of Michigan! If you see Joe, please congratulate him, it is a great achievement!!

#### SPECIAL OLYMPICS STATE SOFTBALL CHAMPIONS

One of our people was the pitcher for the softball team and was the state champions. Unfortunately, we were not able to attend due to distance but feel that we want to recognize Joe G for his great accomplishment!!! Joe is the front row right above the special olympic symbal on the banner.