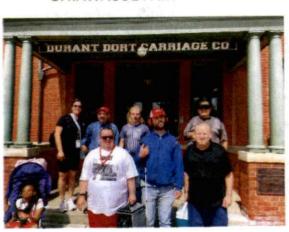

# **AUGUST OUTINGS**

2024

SHIAWASSE FAIR

SPAULDING PARK

**DURANT DORT FACTORY ONE - FLINT** 

CASTLE MUSEUM - SAGINAW

GRANDPA TINY'S FARM